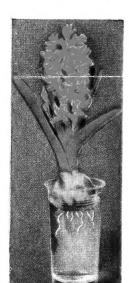

# Giant Dutch Exhibition Hyacinths

Grow casily indoors in water and **Vermiculite.** Showy and deliciously fragrant.

YELLOW, or

Extra Fancy Bulbs in Choice of RED BLUE

5 for \$1.00

WHITE

15 for \$2.75

MIXED

## Special Hyacinth Offer New Plastic BULB HOLDER

Makes any glass or jar into an attractive bulb vase. Fill with water and watch them grow.

Set of 3 Holders and 3 Choice Hyacinth Bulbs FOR ONLY \$1.00

9 Holders and 9 Choice Hyacinth **Bulbs FOR ONLY \$2.75** 